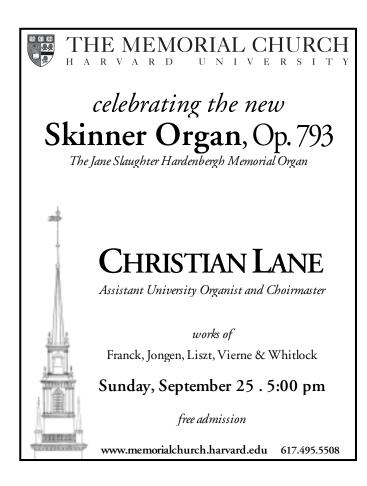

#### 5:00 pm

Christian Lane, organ: Franck, Jongen, Liszt, Vierne, Whitlock. The Memorial Church at Harvard University, Cambridge. 617-495-5508 Free memorialchurch.harvard.edu September 2011 PAGE 7